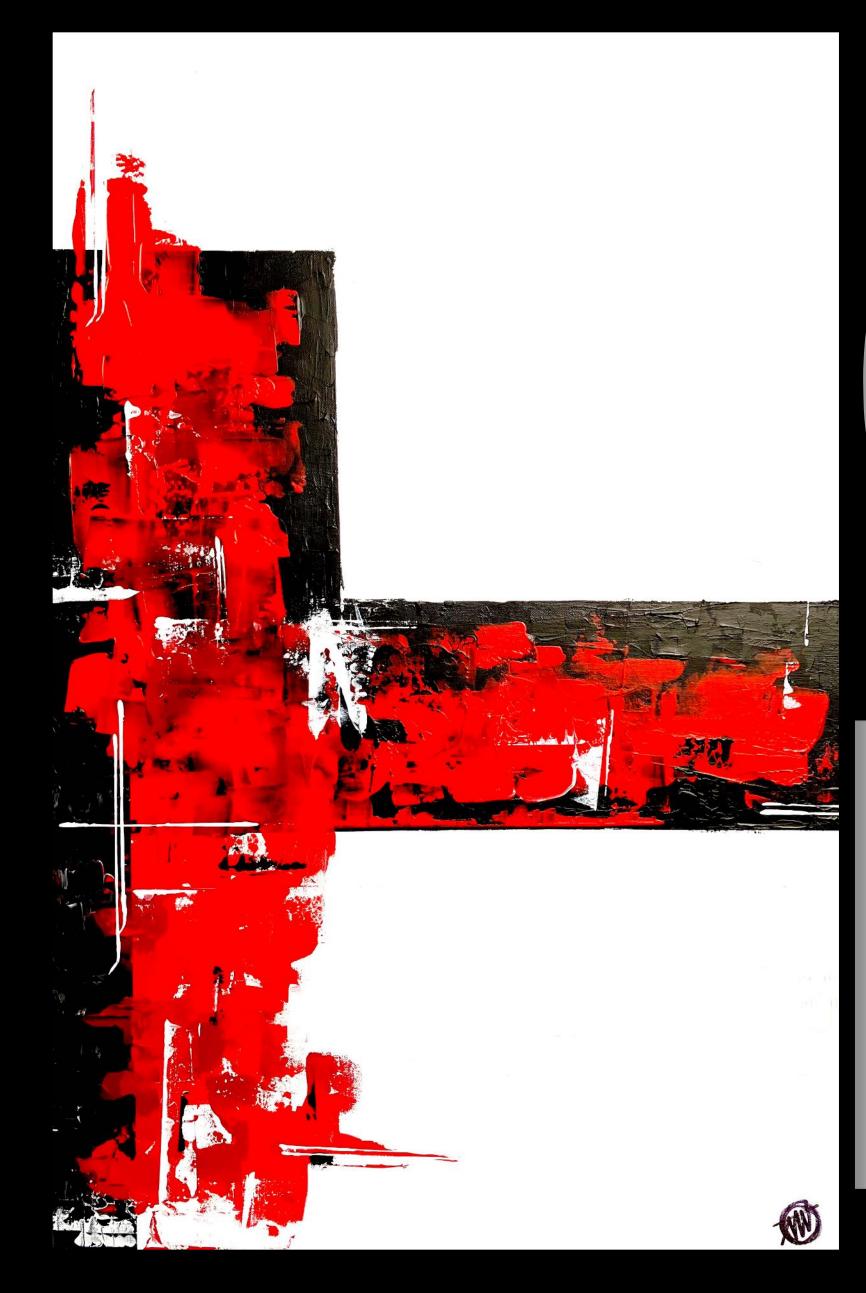

#### **NOTES**

Your company can customise the colour of the canvas (white, black and the company main colour)

| Your company can customise the sizes of the canvas (upon request)

| These are examples of our previous collections all on canvas size 60cm x 90cm

The quality of the photos of the collection may not 100% represent the artworks

17,500AED | 5 Picture Frame Set Canvas 60cm x 90cm | Black Box Frame