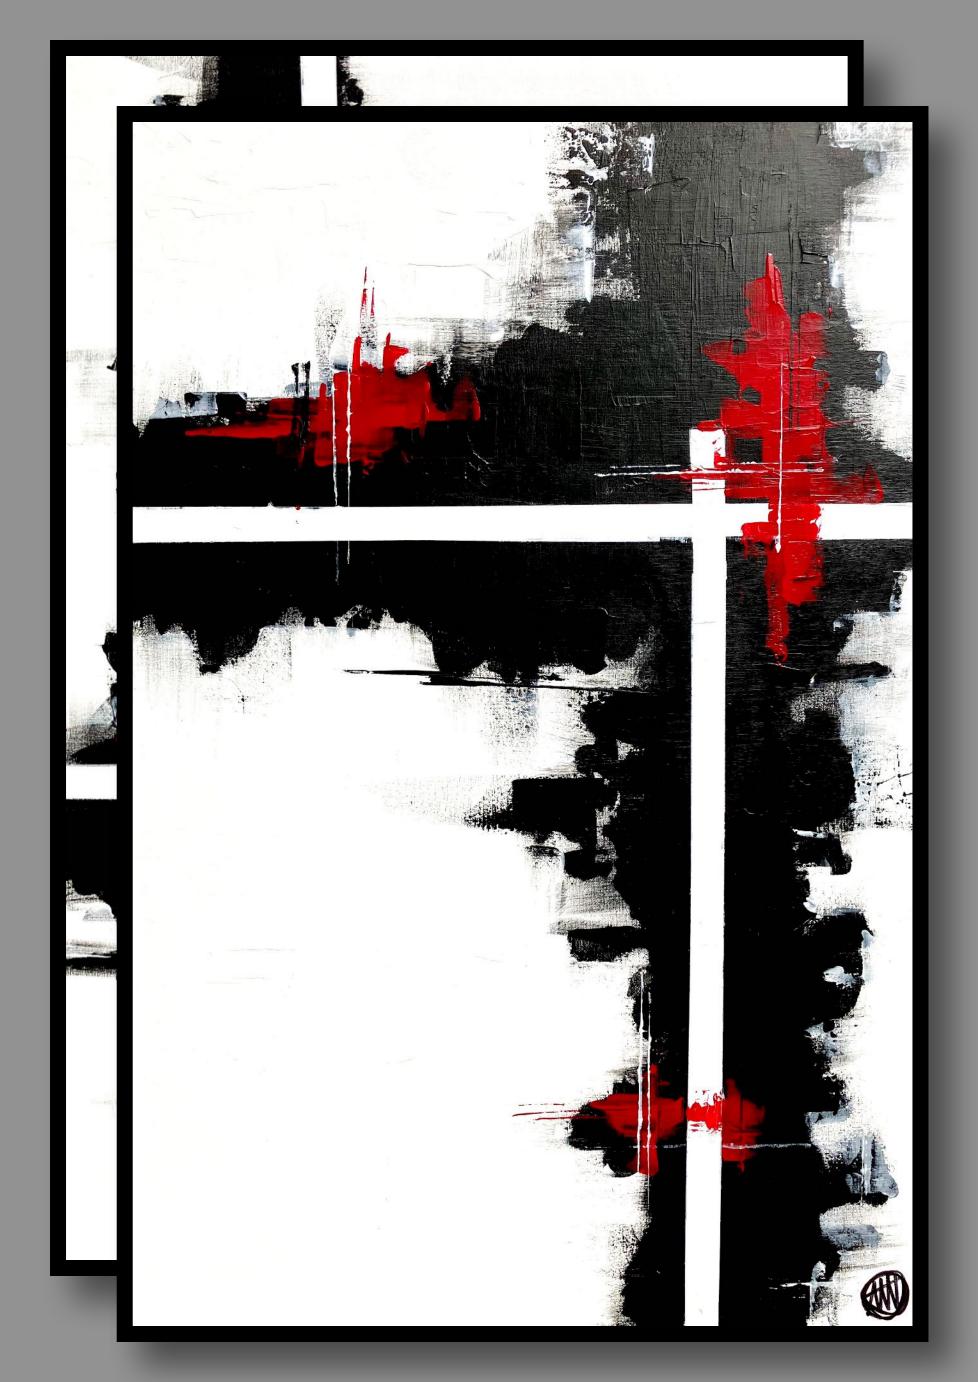

Each piece of art, Nick has painted channeling his own emotional rollercoaster and experience of Inclusive Impactivity; each piece has significant personal interpretation of that drive - the ups, the downs, the barriers, the achievements, the frustrations and the joys - all in trying to help create a more inclusive world, where we are all one, all equal, all treated with equity.

Each piece of art also has a secret signature mark from Rio and Tia within the painting - THE mark of THE Angel and Little Wolf!

**OPTION 01** 

7,000AED | 2 Picture Frame Set Canvas 60cm x 90cm | Black Box Frame

#### **NOTES**

Your company can customise the colour of the canvas (white, black and the company main colour)

| Your company can customise the sizes of the canvas (upon request)

| These are examples of our previous collections all on canvas size 60cm x 90cm

The quality of the photos of the collection may not 100% represent the artworks

17,500AED | 5 Picture Frame Set Canvas 60cm x 90cm | Black Box Frame