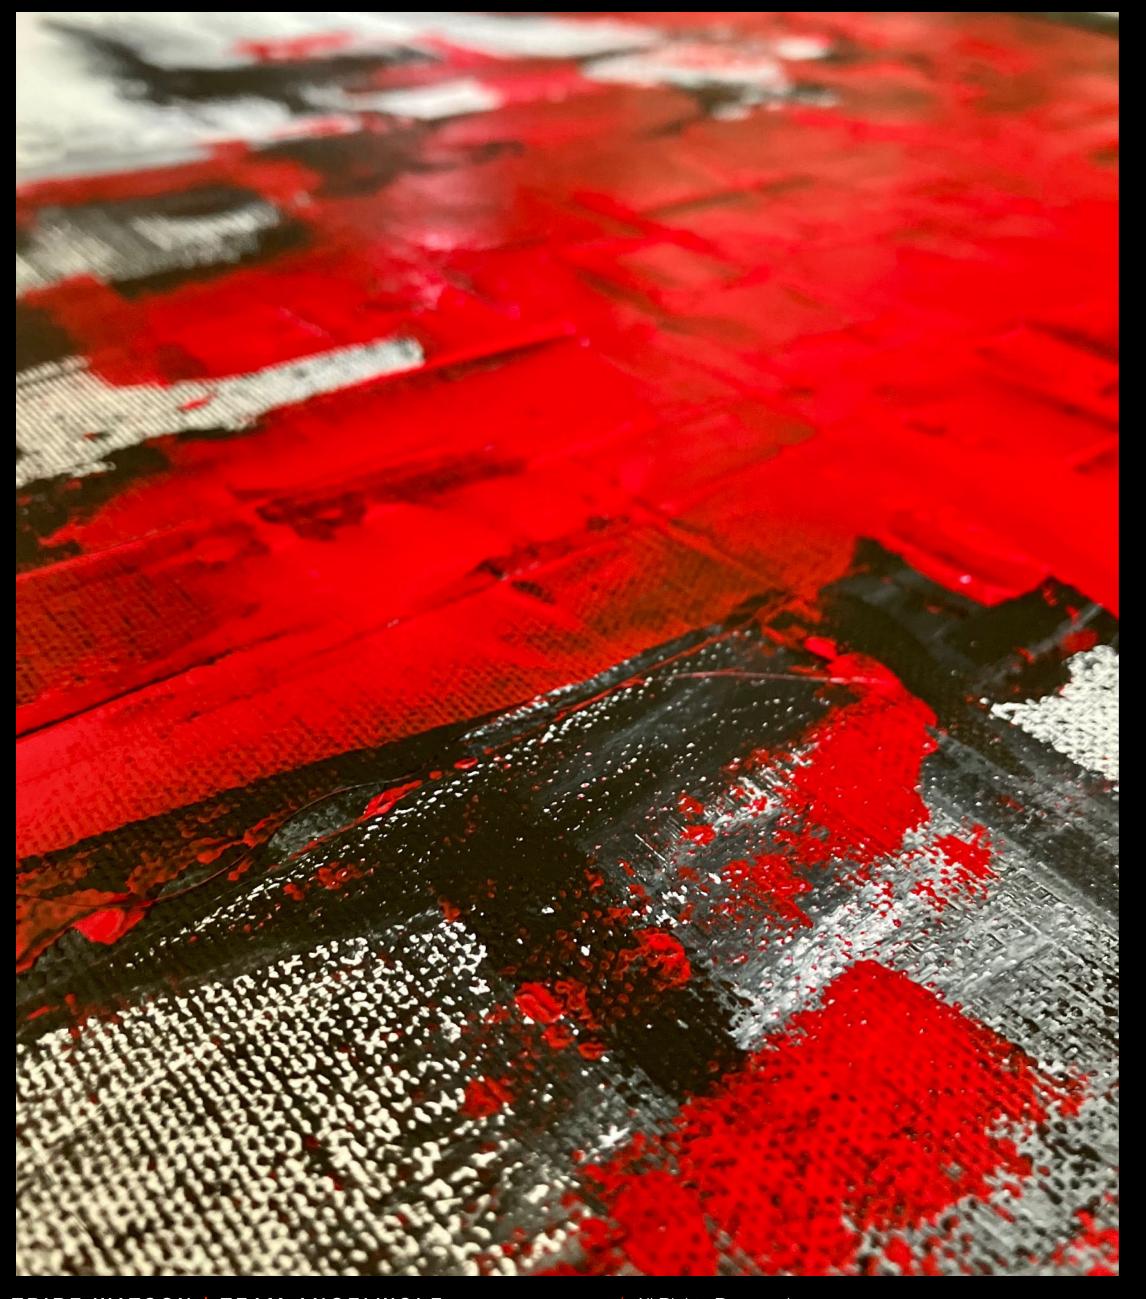

Each piece of art, Nick has painted channeling his own emotional rollercoaster and experience of Inclusive Impactivity; each piece has significant personal interpretation of that drive - the ups, the downs, the barriers, the achievements, the frustrations and the joys - all in trying to help create a more inclusive world, where we are all one, all equal, all treated with equity.

Each piece of art also has a secret signature mark from Rio and Tia within the painting - THE mark of THE Angel and Little Wolf!

**OPTION 01** 

7,000AED | 2 Picture Frame Set Canvas 60cm x 90cm | Black Box Frame